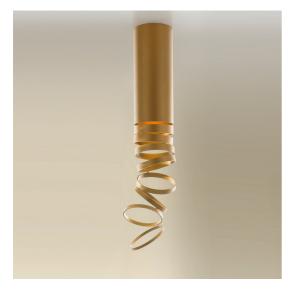

#### **DESCRIPTION**

"The projected light is broken down on each ring, light rays come to life in a scenic dance, made of shadows circulating around the central heart." Atelier OÏ

#### **FEATURES**

- Article Code: DOI4600B02

- Colour: Gold

- Installation: **Ceiling** 

- Material: **Aluminium** 

- Series: **Design Collection** 

Environment: Indoordesign by: Atelier Oï