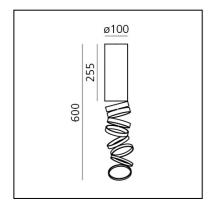

#### **DIMENSIONS**

- Height: cm 25.5

- Base Diameter: cm 10

- Max Height from ceiling: cm 60